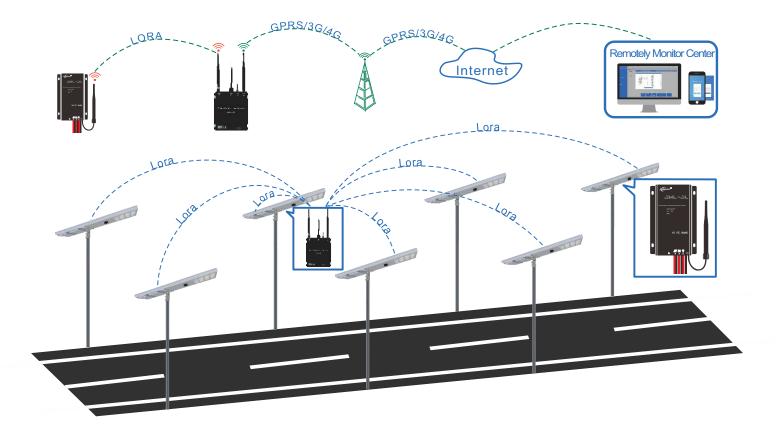

## JINSDON IOT LoRa Smart Control and Monitor System

JSDSOLAR IOT LoRa intelligent control system can assist you to learn location and reason of broken one easily, setting different working modes for summer and winter or rainy season and dry season by one click, calculating how much cost your project saved for the government.