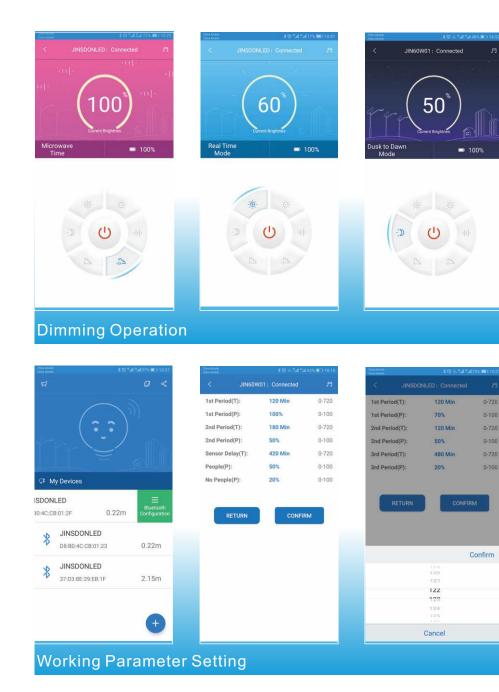

# APP Bluetooth Samrt Control

## JINSDON IOT LoRa Smart Control and Monitor System

JSDSOLAR IOT LoRa intelligent control system can assist you to learn location and reason of broken one easily, setting different working modes for summer and winter or rainy season and dry season by one click, calculating how much cost your project saved for the government.