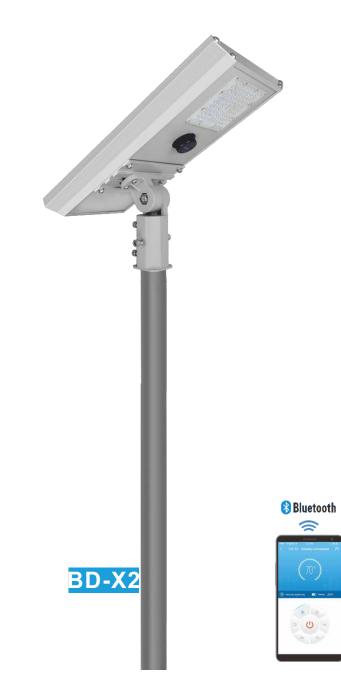

BD-X2

BD-X3

BD-X4

BD-X6

**BD-X10** 

BD-X8

**BD-X12** 

# APP Bluetooth Samrt Control