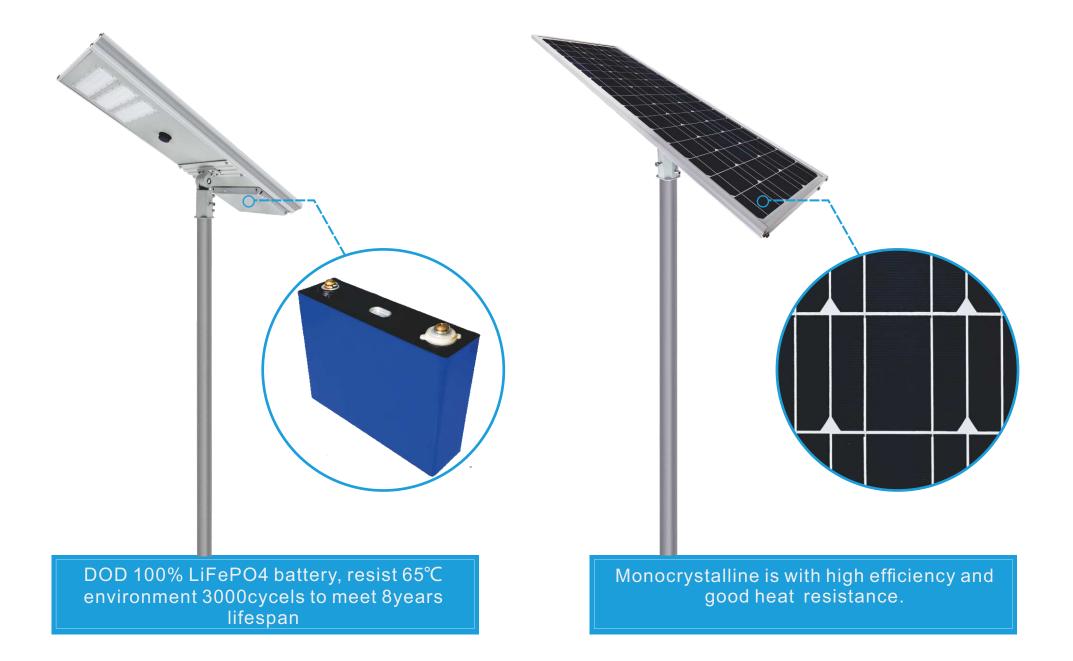

BD-X2

BD-X3

BD-X4

BD-X6

**BD-X10** 

BD-X8

**BD-X12** 

# **BD-X Series 20W - 120W Integrated Solar Street Light**



All components are made of water proofing to make sure the whole solar street light approved IP66

CE Roll ╋ LED Light Solar panel LiFePO4 Battery

Intelligent controller

## Anti-wind Level

13mm

.....

BD-X series are also suitable for seacoast, the whole aluminum shell surface is processed with powder coating to resist inclement external environment, the surface is not oxidized or damage near the sea

## Battery and Solar Panel







#### Working Mode

| Night<br>LED Light Working:<br>Time+Smart Sensor | Sensor time | Someone passby | No one |
|--------------------------------------------------|-------------|----------------|--------|
|                                                  | 4hours      | 100%           | 50%    |
|                                                  | 2hours      | 60%            | 30%    |
|                                                  | 6hours      | 40%            | 20%    |

# APP Bluetooth Samrt Control





## JINSDON IOT LoRa Smart Control and Monitor System

JSDSOLAR IOT LoRa intelligent control system can assist you to learn location and reason of broken one easily, setting different working modes for summer and winter or rainy season and dry season by one click, calculatin