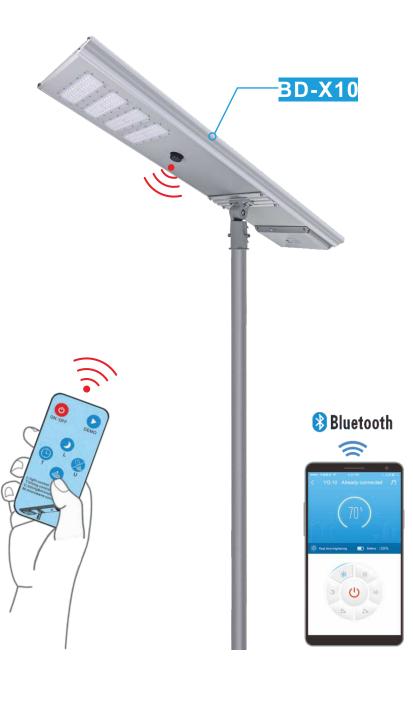

ontroller

## Anti-wind Level

13mm

.....

BD-X series are also suitable for seacoast, the whole aluminum shell surface is processed with powder coating to resist inclement external environment, the surface is not oxidized or damage near the sea

## Battery and Solar Panel







#### Working Mode

| Night<br>LED Light Working:<br>Time+Smart Sensor | Sensor time | Someone passby | No one |
|--------------------------------------------------|-------------|----------------|--------|
|                                                  | 4hours      | 100%           | 50%    |
|                                                  | 2hours      | 60%            | 30%    |
|                                                  | 6hours      | 40%            | 20%    |

# APP Bluetooth Samrt Control





## JINSDON IOT LoRa Smart Control and Monitor System

JSDSOLAR IOT LoRa intelligent control system can assist you to learn location and reason of broken one easily, setting different working modes for summer and winter or rainy season and dry season by one click, calculating how much cost your project saved for the government.







# Technical parameters

| Model                   |               | BD-X2                                                |  |
|-------------------------|---------------|------------------------------------------------------|--|
| Mono Solar<br>Panel     | Power         | 24W                                                  |  |
|                         | Efficiency    | >19%                                                 |  |
|                         | Li