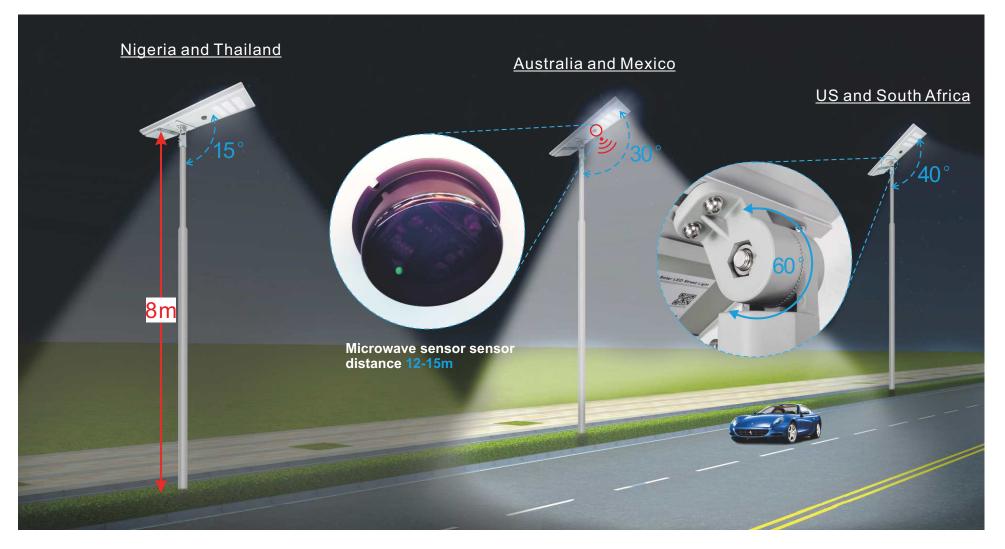

#### Working Mode

| Night<br>LED Light Working:<br>Time+Smart Sensor | Sensor time | Someone passby | No one |
|--------------------------------------------------|-------------|----------------|--------|
|                                                  | 4hours      | 100%           | 50%    |
|                                                  | 2hours      | 60%            | 30%    |
|                                                  | 6hours      | 40%            | 20%    |