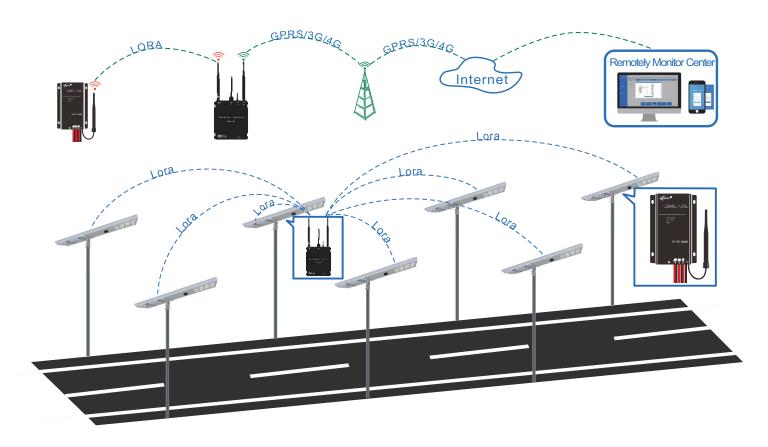

## JINSDON IOT LoRa Smart Control and Monitor System

**JSDSOLAR IOT** LoRa intelligent control system can assist you to learn location and reason of broken one easily, setting different working modes for summer and winter or rainy season and dry season by one click, calculating how much cost your project saved for the government.