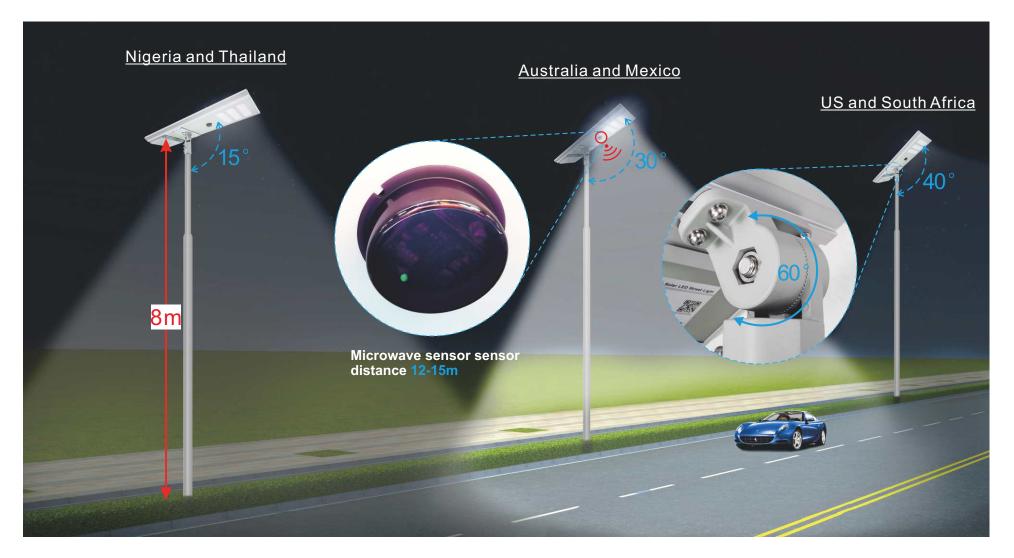

# **BD-X Series 20W - 120W Integrated Solar Street Light**



# Main Parts

All components are made of water proofing to make sure the whole solar street light approved IP66



#### Anti-wind Level



### Battery and Solar Panel



# Feature



#### Working Mode

| Night<br>LED Light Working:<br>Time+Smart Sensor | Sensor time | Someone passby | No one |
|--------------------------------------------------|-------------|----------------|--------|
|                                                  | 4hours      | 100%           | 50%    |
|                                                  | 2hours      | 60%            | 30%    |
|                                                  | 6hours      | 40%            | 20%    |

#### APP Bluetooth Samrt Control













#### **Dimming Operation**



**Working Parameter Setting** 







## JINSDON IOT LoRa Smart Control and Monitor System

**JSDSOLAR IOT** LoRa intelligent control system can assist you to learn location and reason of broken one easily, setting different working mode