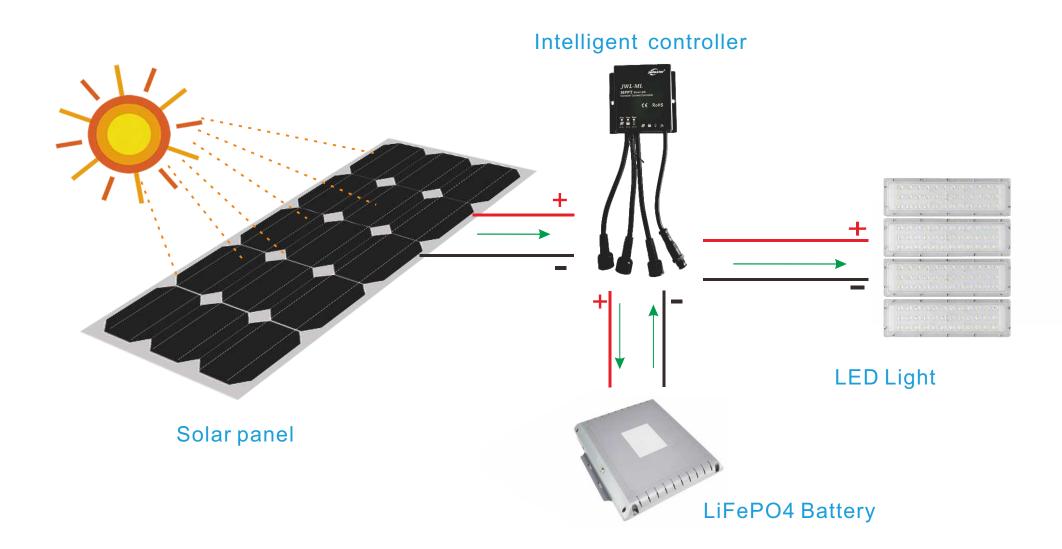

# Main Parts

All components are made of water proofing to make sure the whole solar street light approved IP66

### Battery and Solar Panel