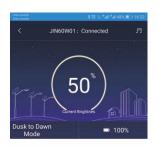

#### Working Mode

| Night<br>LED Light Working:<br>Time+Smart Sensor | Sensor time | Someone passby | No one |
|--------------------------------------------------|-------------|----------------|--------|
|                                                  | 4hours      | 100%           | 50%    |
|                                                  | 2hours      | 60%            | 30%    |
|                                                  | 6hours      | 40%            | 20%    |

#### APP Bluetooth Samrt Control

#### **Dimming Operation**

**Working Parameter Setting** 