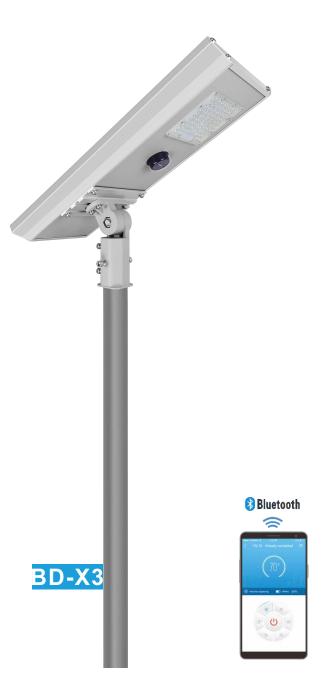

#### APP Bluetooth Samrt Control

| Model                   |               | BD-X3                                                |  |
|-------------------------|---------------|------------------------------------------------------|--|
| Mono Solar<br>Panel     | Power         | 30W                                                  |  |
|                         | Efficiency    | >19%                                                 |  |
|                         | Life          | 25years                                              |  |
| LED light               | Power         | 30W                                                  |  |
|                         | Color Temp    | 3000-6500k                                           |  |
|                         | LED Chip      | Bridgelux / Philips                                  |  |
|                         | Luminums flux | 160lm/w(total: 3000-4800lm)                          |  |
|                         | Life          | ≥50000hrs                                            |  |
| CATL LiFePO4<br>Battery | Capacity      | 160Wh                                                |  |
|                         | Life Cycle    | 3000cycles                                           |  |
| Intelligent Controller  |               | MPPT charge control                                  |  |
| Working Time            |               | 12hours/day, light+time+<br>microwave sensor control |  |
| Charging Temp           |               | − <b>20</b> °C <b>-60</b> °C                         |  |
| Discharging Temp        |               | -20 °C -60 °C                                        |  |
| Storage Temp            |               | 0 ℃ -45 ℃                                            |  |
| Height of Pole          |               | 3-5m                                                 |  |
| Distance of Pole        |               | <15m                                                 |  |
| Products Size           |               | 700*300*50mm                                         |  |
| Weight:                 |               | 11. 5kg                                              |  |
| Pole Diameter           |               | 50-60mm                                              |  |