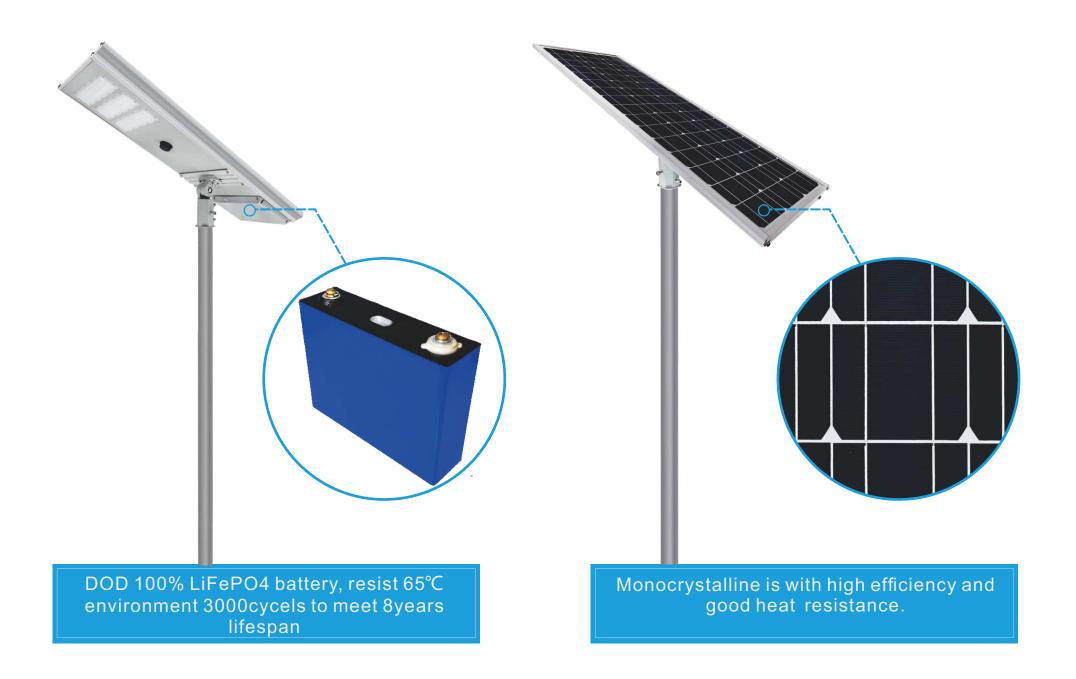

# **BD-X Series 20W - 120W Integrated Solar Street Light**



# Main Parts

All components are made of water proofing to make sure the whole solar street light approved IP66



#### Anti-wind Level



### Battery and Solar Panel



# Feature



#### Working Mode

| Night<br>LED Light Working:<br>Time+Smart Sensor | Sensor time | Someone passby | No one |
|--------------------------------------------------|-------------|----------------|--------|
|                                                  | 4hours      | 100%           | 50%    |
|                                                  | 2hours      | 60%            | 30%    |
|                                                  | 6hours      | 40%            | 20%    |

#### APP Bluetooth Samrt Control













#### **Dimming Operation**



**Working Parameter Setting** 







## JINSDON IOT LoRa Smart Control and Monitor System

**JSDSOLAR IOT** LoRa intelligent control system can assist you to learn location and reason of broken one easily, setting different