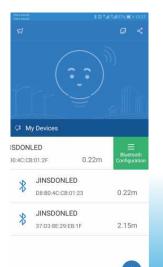

#### APP Bluetooth Samrt Control

## JINSDON IOT LoRa Smart Control and Monitor System

**JSDSOLAR IOT** LoRa intelligent control system can assist you to learn location and reason of broken one easily, setting different working modes for summer and winter or rainy season and dry season by one click, calculating how much cost your project saved for the government.