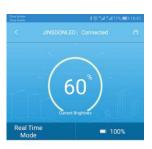

#### APP Bluetooth Samrt Control

#### **Dimming Operation**

**Working Parameter Setting** 