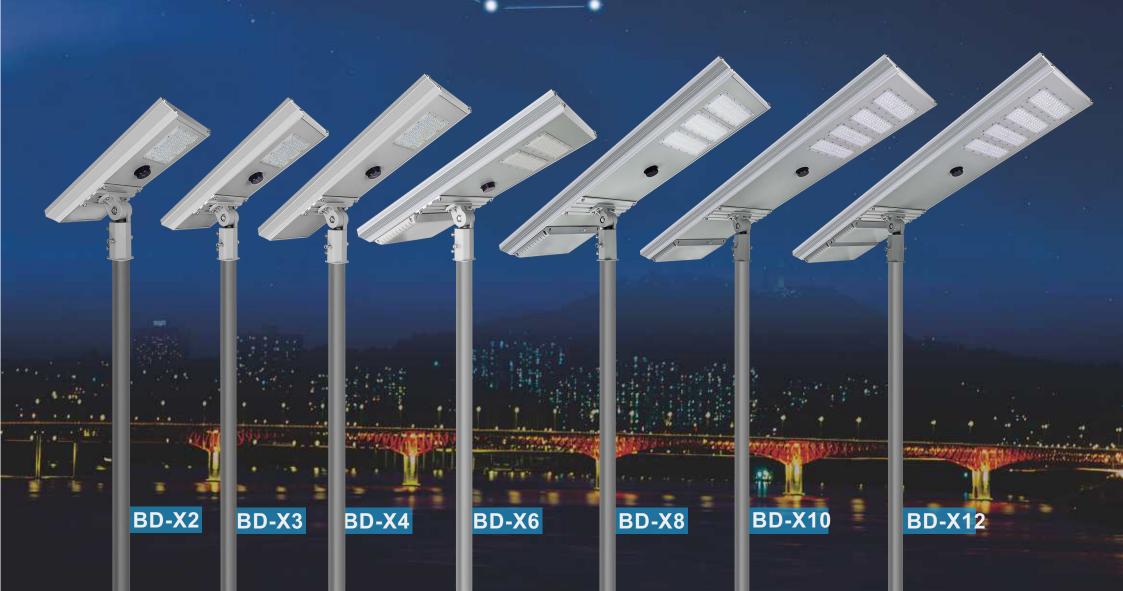

# **BD-X Series 20W - 120W Integrated Solar Street Light**



# Main Parts

All components are made of water proofing to make sure the whole solar street light approved IP66



#### Anti-wind Level



### Battery and Solar Panel



# Feature



#### Working Mode

| Night<br>LED Light Working:<br>Time+Smart Sensor | Sensor time | Someone passby | No one |
|--------------------------------------------------|-------------|----------------|--------|
|                                                  | 4hours      | 100%           | 50%    |
|                                                  | 2hours      | 60%            | 30%    |
|                                                  | 6hours      | 40%            | 20%    |

#### APP Bluetooth Samrt Control













#### **Dimming Operation**



**Working Parameter Setting** 







## JINSDON IOT L