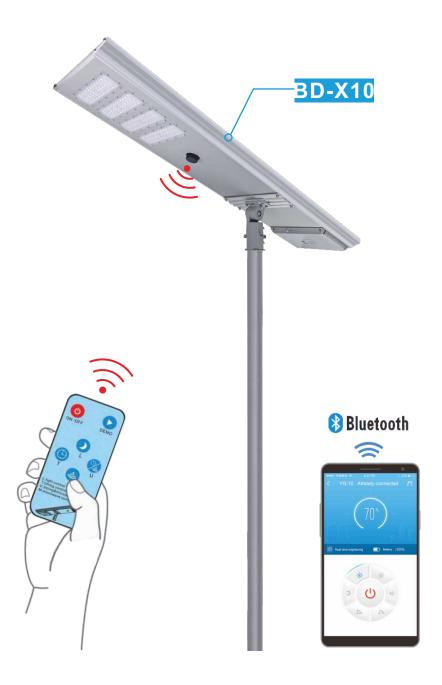

r Street Light**



# Main Parts

All components are made of water proofing to make sure the whole solar street light approved IP66



#### Anti-wind Level



### Battery and Solar Panel



# Feature



#### Working Mode

| Night<br>LED Light Working:<br>Time+Smart Sensor | Sensor time | Someone passby | No one |
|--------------------------------------------------|-------------|----------------|--------|
|                                                  | 4hours      | 100%           | 50%    |
|                                                  | 2hours      | 60%            | 30%    |
|                                                  | 6hours      | 40%            | 20%    |

#### APP Bluetooth Samrt Control













#### **Dimming Operation**



**Working Parameter Setting** 







## JINSDON IOT LoRa Smart Control and Monitor System

**JSDSOLAR IOT** LoRa intelligent control system can assist you to learn location and reason of broken one easily, setting different working modes for summer and winter or rainy season and dry season by one click, calculating how much cost your project saved for the government.







| Model                   |               | BD-X3                                                |  |
|-------------------------|---------------|------------------------------------------------------|--|
| Mono Solar<br>Panel     | Power         | 30W                                                  |  |
|                         | Efficiency    | >19%                                                 |  |
|                         | Life          | 25year