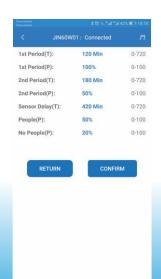

Solar Street Light**



# Main Parts

All components are made of water proofing to make sure the whole solar street light approved IP66



#### Anti-wind Level



### Battery and Solar Panel



# Feature



#### Working Mode

| Night<br>LED Light Working:<br>Time+Smart Sensor | Sensor time | Someone passby | No one |
|--------------------------------------------------|-------------|----------------|--------|
|                                                  | 4hours      | 100%           | 50%    |
|                                                  | 2hours      | 60%            | 30%    |
|                                                  | 6hours      | 40%            | 20%    |

#### APP Bluetooth Samrt Control













#### **Dimming Operation**



**Working Parameter Setting** 







## JINSDON IOT LoRa Smart Control and Monitor System

**JSDSOLAR IOT** LoRa intelligent control system can assist you to learn location and reason of broken one easily, setting different working modes for summer and winter or rainy season and dry season by one click, calculating how much cost your project saved for the government.







| Model                   |               | BD-X3                                                |  |
|-------------------------|---------------|------------------------------------------------------|--|
| Mono Solar<br>Panel     | Power         | 30W                                                  |  |
|                         | Efficiency    | >19%                                                 |  |
|                         | Life          | 25