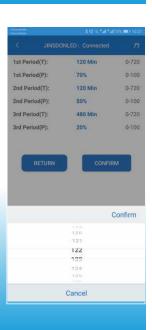

lar Street Light**



# Main Parts

All components are made of water proofing to make sure the whole solar street light approved IP66



#### Anti-wind Level



### Battery and Solar Panel



# Feature



#### Working Mode

| Night<br>LED Light Working:<br>Time+Smart Sensor | Sensor time | Someone passby | No one |
|--------------------------------------------------|-------------|----------------|--------|
|                                                  | 4hours      | 100%           | 50%    |
|                                                  | 2hours      | 60%            | 30%    |
|                                                  | 6hours      | 40%            | 20%    |

#### APP Bluetooth Samrt Control













#### **Dimming Operation**



**Working Parameter Setting** 







## JINSDON IOT LoRa Smart Control and Monitor System

**JSDSOLAR IOT** LoRa intelligent control system can assist you to learn location and reason of broken one easily, setting different working modes for summer and winter or rainy season and dry season by one click, calculating how much cost your project saved for the government.







| Model                   |               | BD-X3                                                |  |
|-------------------------|---------------|------------------------------------------------------|--|
| Mono Solar<br>Panel     | Power         | 30W                                                  |  |
|                         | Efficiency    | >19%                                                 |  |
|                         | Life          | 25ye