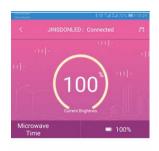

#### APP Bluetooth Samrt Control

#### **Dimming Operation**

**Working Parameter Setting** 