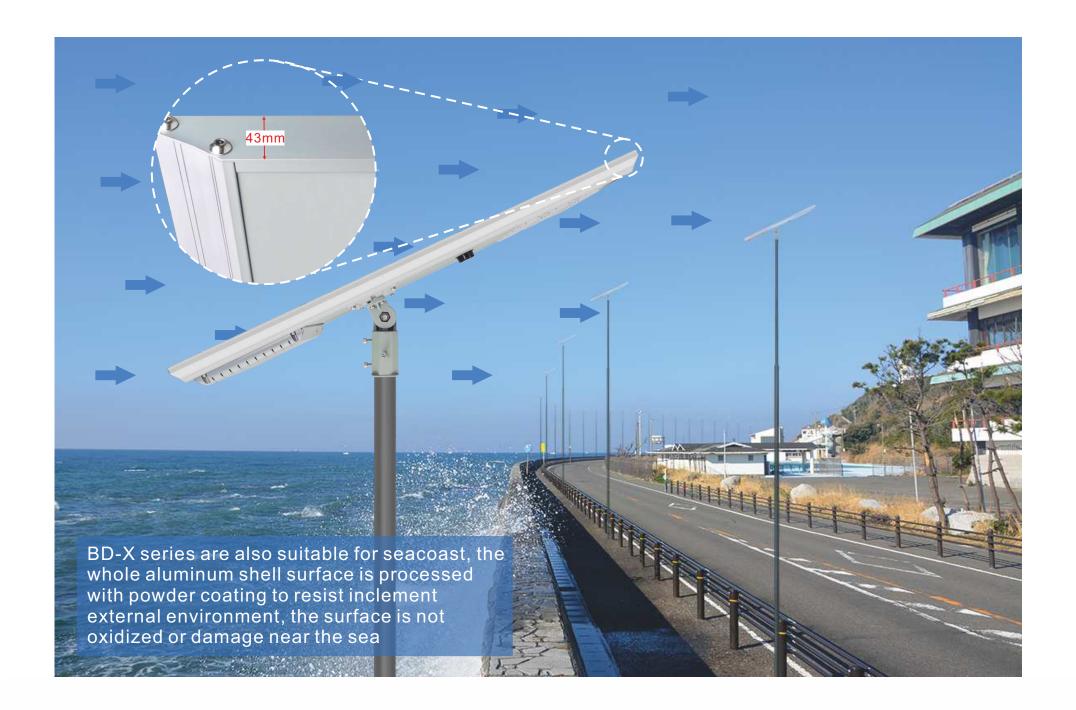

# **BD-X Series 20W - 120W Integrated Solar Street Light**



# Main Parts

All components are made of water proofing to make sure the whole solar street light approved IP66



#### Anti-wind Level



### Battery and Solar Panel



# Feature



#### Working Mode

| Night<br>LED Light Working:<br>Time+Smart Sensor | Sensor time | Someone passby | No one |
|--------------------------------------------------|-------------|----------------|--------|
|                                                  | 4hours      | 100%           | 50%    |
|                                                  | 2hours      | 60%            | 30%    |
|                                                  | 6hours      | 40%            | 20%    |

#### APP Bluetooth Samrt Control













#### **Dimming Operation**



**Working Parameter Setting** 







## JINSDON IOT LoRa Smart Control and Monitor System

**JSDSOLAR IOT** LoRa intelligent control system can assist you to learn location and reason of broke