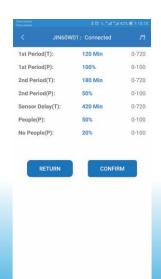

Solar Street Light**



# Main Parts

All components are made of water proofing to make sure the whole solar street light approved IP66



#### Anti-wind Level



### Battery and Solar Panel



# Feature



#### Working Mode

| Night<br>LED Light Working:<br>Time+Smart Sensor | Sensor time | Someone passby | No one |
|--------------------------------------------------|-------------|----------------|--------|
|                                                  | 4hours      | 100%           | 50%    |
|                                                  | 2hours      | 60%            | 30%    |
|                                                  | 6hours      | 40%            | 20%    |

#### APP Bluetooth Samrt Control













#### **Dimming Operation**



**Working Parameter Setting** 







## JINSDON IOT LoRa Smart Control and Monitor System

**JSDSOLAR IOT** LoRa intelligent control system can assist you to learn location and reason of broken one easily, setting different working modes for summer and winter or rainy season and dry season by one click, calculating how much cost your project saved for the government.







| Model                   |               | BD-X4                                                |  |
|-------------------------|---------------|------------------------------------------------------|--|
| Mono Solar<br>Panel     | Power         | 40W                                                  |  |
|                         | Efficiency    | >19%                                                 |  |
|                         | Life          | 25