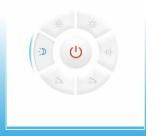

#### APP Bluetooth Samrt Control

#### **Dimming Operation**

**Working Parameter Setting** 