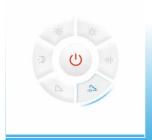

#### APP Bluetooth Samrt Control

#### **Dimming Operation**

**Working Parameter Setting** 