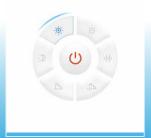

#### APP Bluetooth Samrt Control

#### **Dimming Operation**

**Working Parameter Setting** 