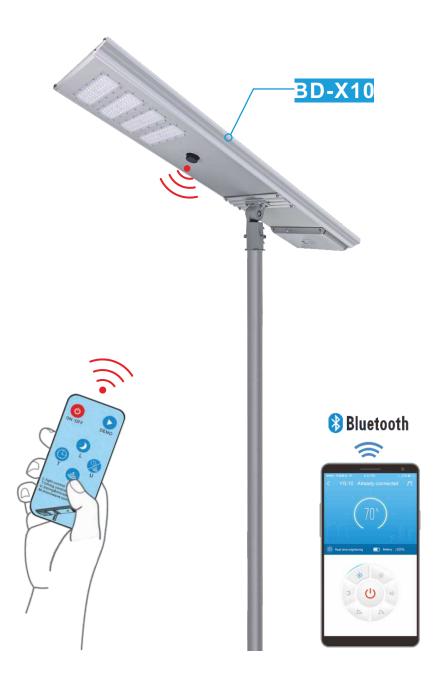

r Street Light**



# Main Parts

All components are made of water proofing to make sure the whole solar street light approved IP66



#### Anti-wind Level



### Battery and Solar Panel



# Feature



#### Working Mode

| Night<br>LED Light Working:<br>Time+Smart Sensor | Sensor time | Someone passby | No one |
|--------------------------------------------------|-------------|----------------|--------|
|                                                  | 4hours      | 100%           | 50%    |
|                                                  | 2hours      | 60%            | 30%    |
|                                                  | 6hours      | 40%            | 20%    |

#### APP Bluetooth Samrt Control













#### **Dimming Operation**



**Working Parameter Setting** 







## JINSDON IOT LoRa Smart Control and Monitor System

**JSDSOLAR IOT** LoRa intelligent control system can assist you to learn location and reason of broken one easily, setting different working modes for summer and winter or rainy season and dry season by one click, calculating how much cost your project saved for the government.







| Model                   |               | BD-X4                                                |  |
|-------------------------|---------------|------------------------------------------------------|--|
| Mono Solar<br>Panel     | Power         | 40W                                                  |  |
|                         | Efficiency    | >19%                                                 |  |
|                         | Life          | 25year