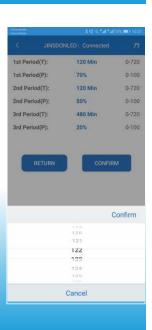

lar Street Light**



# Main Parts

All components are made of water proofing to make sure the whole solar street light approved IP66



#### Anti-wind Level



### Battery and Solar Panel



# Feature



#### Working Mode

| Night<br>LED Light Working:<br>Time+Smart Sensor | Sensor time | Someone passby | No one |
|--------------------------------------------------|-------------|----------------|--------|
|                                                  | 4hours      | 100%           | 50%    |
|                                                  | 2hours      | 60%            | 30%    |
|                                                  | 6hours      | 40%            | 20%    |

#### APP Bluetooth Samrt Control













#### **Dimming Operation**



**Working Parameter Setting** 







## JINSDON IOT LoRa Smart Control and Monitor System

**JSDSOLAR IOT** LoRa intelligent control system can assist you to learn location and reason of broken one easily, setting different working modes for summer and winter or rainy season and dry season by one click, calculating how much cost your project saved for the government.







| Model                   |               | BD-X4                                                |  |
|-------------------------|---------------|------------------------------------------------------|--|
| Mono Solar<br>Panel     | Power         | 40W                                                  |  |
|                         | Efficiency    | >19%                                                 |  |
|                         | Life          | 25ye