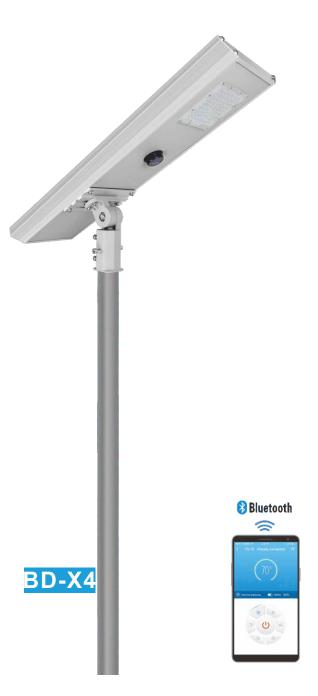

#### APP Bluetooth Samrt Control

| Model                   |               | BD-X4                                                |  |
|-------------------------|---------------|------------------------------------------------------|--|
| Mono Solar<br>Panel     | Power         | 40W                                                  |  |
|                         | Efficiency    | >19%                                                 |  |
|                         | Life          | 25years                                              |  |
| LED light               | Power         | 40W                                                  |  |
|                         | Color Temp    | 3000-6500k                                           |  |
|                         | LED Chip      | Bridgelux / Philips                                  |  |
|                         | Luminums flux | 160lm/w(total: 4000-6400lm)                          |  |
|                         | Life          | ≥50000hrs                                            |  |
| CATL LiFePO4<br>Battery | Capacity      | 192Wh                                                |  |
|                         | Life Cycle    | 3000cycles                                           |  |
| Intelligent Controller  |               | MPPT charge control                                  |  |
| Working Time            |               | 12hours/day, light+time+<br>microwave sensor control |  |
| Charging Temp           |               | − <b>20</b> °C <b>-60</b> °C                         |  |
| Discharging Temp        |               | -20 °C -60 °C                                        |  |
| Storage Temp            |               | 0 ℃ -45 ℃                                            |  |
| Height of Pole          |               | 4-6m                                                 |  |
| Distance of Pole        |               | <20m                                                 |  |
| Products Size           |               | 890*300*50mm                                         |  |
| Weight:                 |               | 13kg                                                 |  |
| Pole Diameter           |               | 50-60mm                                              |  |