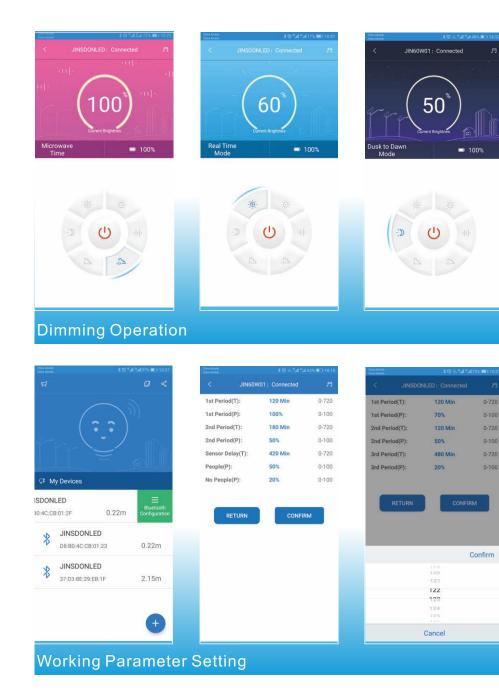

# APP Bluetooth Samrt Control

# JINSDON IOT LoRa Smart Control and Monitor System

JSDSOLAR IOT LoRa intelligent control system can assist you to learn location and reason of broken one easily, setting different working modes for summer and winter or rainy season and dry season by one click, calculating how much cost your project saved for the government.