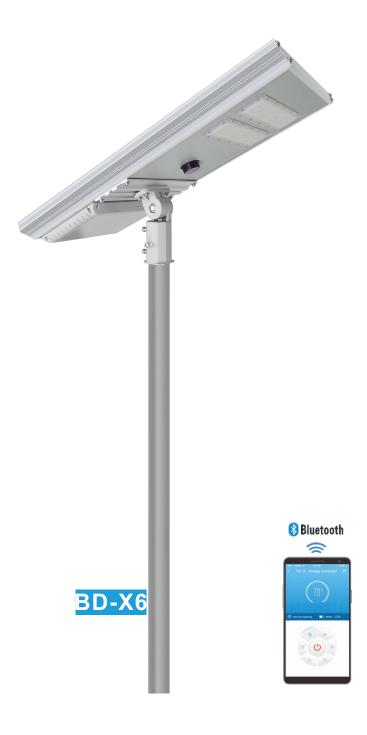

BD-X2

BD-X3

BD-X4

BD-X6

**BD-X10** 

BD-X8

**BD-X12** 

# APP Bluetooth Samrt Control

| Model                   |               | BD-X6                                                |  |
|-------------------------|---------------|------------------------------------------------------|--|
| Mono Solar<br>Panel     | Power         | 60W                                                  |  |
|                         | Efficiency    | >19%                                                 |  |
|                         | Life          | 25years                                              |  |
| LED light               | Power         | 60W                                                  |  |
|                         | Color Temp    | 3000-6500k                                           |  |
|                         | LED Chip      | Bridgelux / Philips                                  |  |
|                         | Luminums flux | 160lm/w(total: 6000-9600lm)                          |  |
|                         | Life          | ≥50000hrs                                            |  |
| CATL LiFePO4<br>Battery | Capacity      | 275Wh                                                |  |
|                         | Life Cycle    | 3000cycles                                           |  |
| Intelligent Controller  |               | MPPT charge control                                  |  |
| Working Time            |               | 12hours/day, light+time+<br>microwave sensor control |  |
| Charging Temp           |               | − <b>20</b> °C <b>-60</b> °C                         |  |
| Discharging Temp        |               | − <b>20</b> °C <b>-60</b> °C                         |  |
| Storage Temp            |               | 0 ℃ -45 ℃                                            |  |
| Height of Pole          |               | 5-7m                                                 |  |
| Distance of Pole        |               | <25m                                                 |  |
| Products Size           |               | 890*432*73mm                                         |  |
| Weight:                 |               | 14. 5kg                                              |  |
| Pole Diameter           |               | 50-60mm                                              |  |