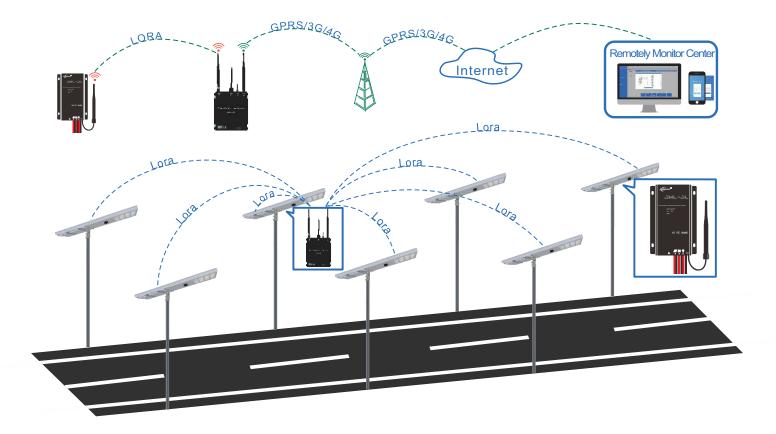

# JINSDON IOT LoRa Smart Control and Monitor System

JSDSOLAR IOT LoRa intelligent control system can assist you to learn location and reason of broken one easily, setting different working modes for summer and winter or rainy season and dry season by one click, calculating how much cost your project saved for the government.