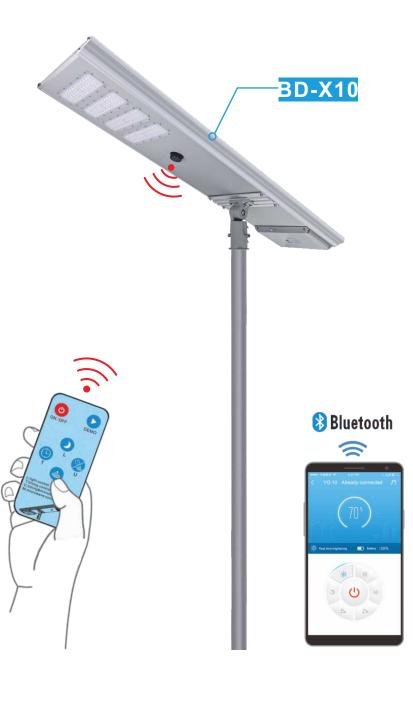

controller

# Anti-wind Level

13mm

.....

BD-X series are also suitable for seacoast, the whole aluminum shell surface is processed with powder coating to resist inclement external environment, the surface is not oxidized or damage near the sea

# Battery and Solar Panel







#### Working Mode

| Night<br>LED Light Working:<br>Time+Smart Sensor | Sensor time | Someone passby | No one |
|--------------------------------------------------|-------------|----------------|--------|
|                                                  | 4hours      | 100%           | 50%    |
|                                                  | 2hours      | 60%            | 30%    |
|                                                  | 6hours      | 40%            | 20%    |

# APP Bluetooth Samrt Control





# JINSDON IOT LoRa Smart Control and Monitor System

JSDSOLAR IOT LoRa intelligent control system can assist you to learn location and reason of broken one easily, setting different working modes for summer and winter or rainy season and dry season by one click, calculating how much cost your project saved for the government.







| Model                   |               | BD-X6                                                |  |
|-------------------------|---------------|------------------------------------------------------|--|
| Mono Solar<br>Panel     | Power         | 60W                                                  |  |
|                         | Efficiency    | >19%                                                 |  |
|                         | Life          | 25years