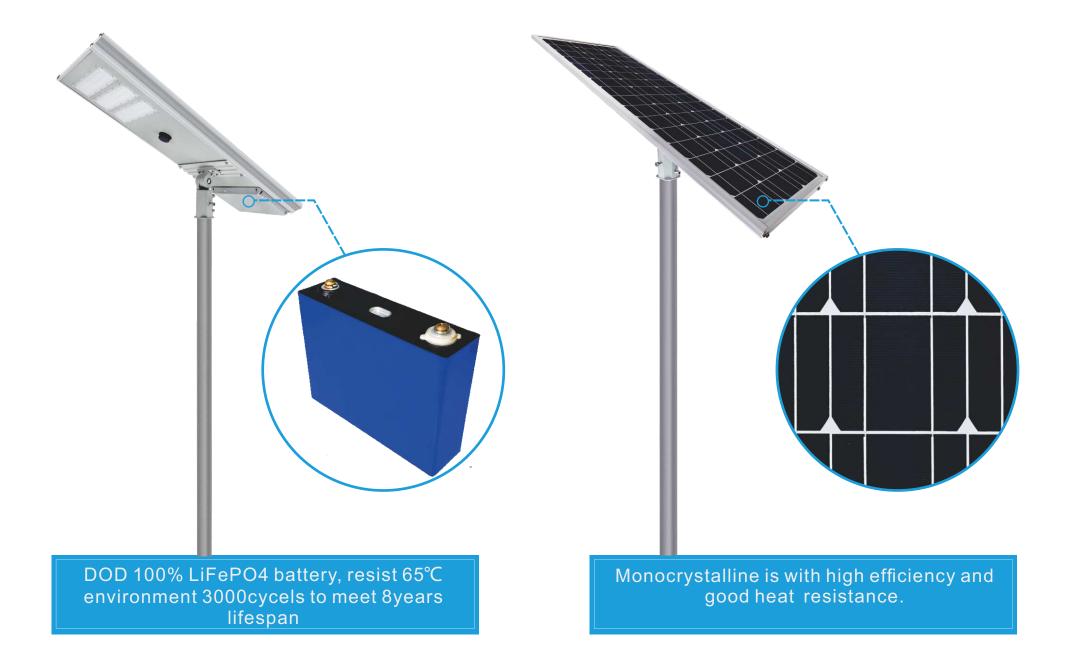

BD-X2

BD-X3

BD-X4

BD-X6

**BD-X10** 

BD-X8

**BD-X12** 

# **BD-X Series 20W - 120W Integrated Solar Street Light**



All components are made of water proofing to make sure the whole solar street light approved IP66

CE Roll ╋ LED Light Solar panel LiFePO4 Battery

Intelligent controller

# Anti-wind Level

13mm

.....

BD-X series are also suitable for seacoast, the whole aluminum shell surface is processed with powder coating to resist inclement external environment, the surface is not oxidized or damage near the sea

# Battery and Solar Panel







#### Working Mode

| Night<br>LED Light Working:<br>Time+Smart Sensor | Sensor time | Someone passby | No one |
|--------------------------------------------------|-------------|----------------|--------|
|                                                  | 4hours      | 100%           | 50%    |
|                                                  | 2hours      | 60%            | 30%    |
|                                                  | 6hours      | 40%            | 20%    |

# APP Bluetooth Samrt Control





# JINSDON IOT LoRa Smart Control and Monitor System

JSDSOLAR IOT LoRa intelligent control system can assist you to learn location and reason of broken one easily, setting different working modes for summer and winter or rainy season and dry season by one click, calculating