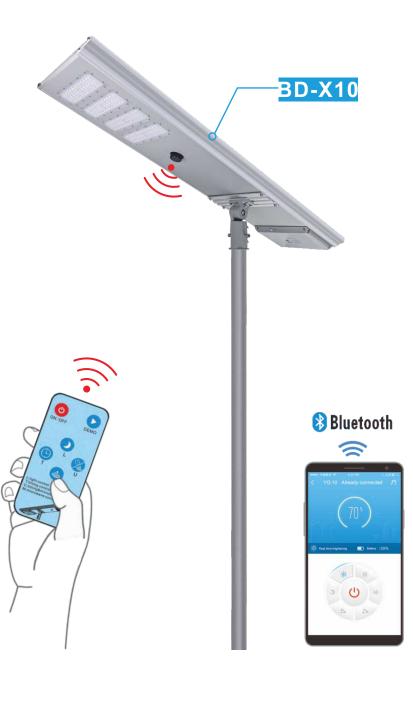

controller

# Anti-wind Level

13mm

.....

BD-X series are also suitable for seacoast, the whole aluminum shell surface is processed with powder coating to resist inclement external environment, the surface is not oxidized or damage near the sea

# Battery and Solar Panel







#### Working Mode

| Night<br>LED Light Working:<br>Time+Smart Sensor | Sensor time | Someone passby | No one |
|--------------------------------------------------|-------------|----------------|--------|
|                                                  | 4hours      | 100%           | 50%    |
|                                                  | 2hours      | 60%            | 30%    |
|                                                  | 6hours      | 40%            | 20%    |

# APP Bluetooth Samrt Control





# JINSDON IOT LoRa Smart Control and Monitor System

JSDSOLAR IOT LoRa intelligent control system can assist you to learn location and reason of broken one easily, setting different working modes for summer and winter or rainy season and dry season by one click, calculating how much cost your project saved for the government.







| Model                   |               | BD-X8                                                |  |
|-------------------------|---------------|------------------------------------------------------|--|
| Mono Solar<br>Panel     | Power         | 80W                                                  |  |
|                         | Efficiency    | >19%                                                 |  |
|                         | Life          | 25years