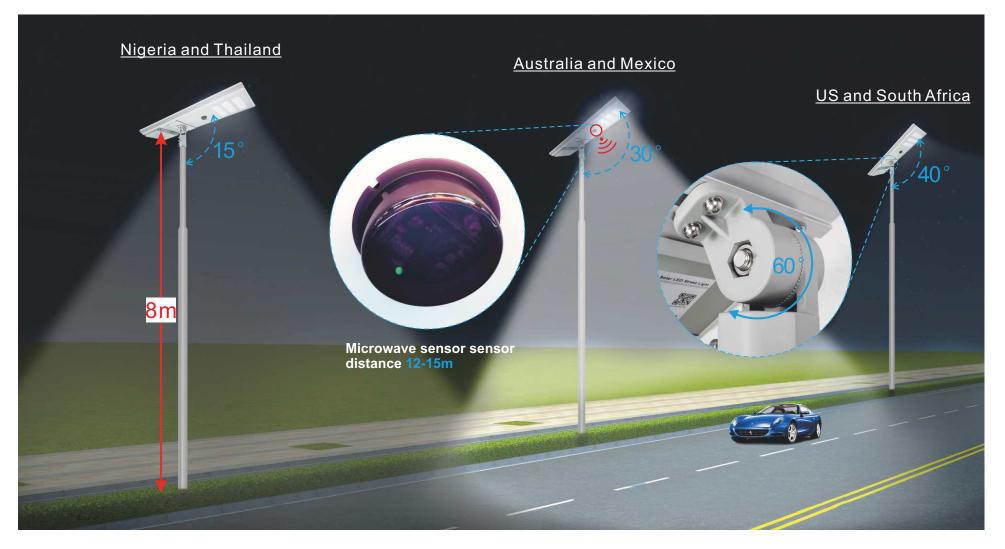

# Anti-wind Level

13mm

.....

BD-X series are also suitable for seacoast, the whole aluminum shell surface is processed with powder coating to resist inclement external environment, the surface is not oxidized or damage near the sea