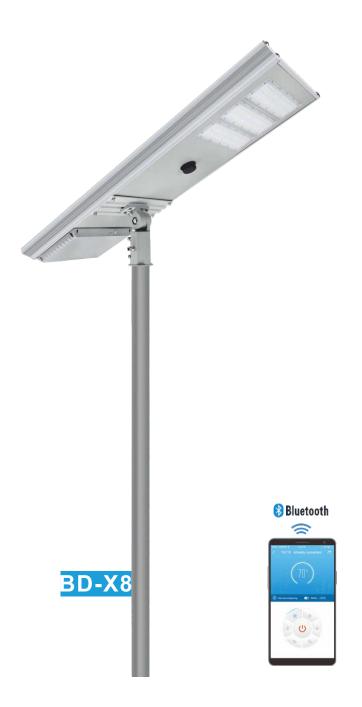

# APP Bluetooth Samrt Control

| Model                   |               | BD-X8                                                |  |
|-------------------------|---------------|------------------------------------------------------|--|
| Mono Solar<br>Panel     | Power         | 80W                                                  |  |
|                         | Efficiency    | >19%                                                 |  |
|                         | Life          | 25years                                              |  |
| LED light               | Power         | 80W                                                  |  |
|                         | Color Temp    | 3000-6500k                                           |  |
|                         | LED Chip      | Bridgelux / Philips                                  |  |
|                         | Luminums flux | 160lm/w(total: 8000-12800lm)                         |  |
|                         | Life          | ≥50000hrs                                            |  |
| CATL LiFePO4<br>Battery | Capacity      | 384Wh                                                |  |
|                         | Life Cycle    | 3000cycles                                           |  |
| Intelligent Controller  |               | MPPT charge control                                  |  |
| Working Time            |               | 12hours/day, light+time+<br>microwave sensor control |  |
| Charging Temp           |               | − <b>20</b> °C <b>-60</b> °C                         |  |
| Discharging Temp        |               | − <b>20</b> °C <b>-60</b> °C                         |  |
| Storage Temp            |               | 0 ℃ -45 ℃                                            |  |
| Height of Pole          |               | 6-8m                                                 |  |
| Distance of Pole        |               | <30m                                                 |  |
| Products Size           |               | 1200*432*73mm                                        |  |
| Weight:                 |               | 18kg                                                 |  |
| Pole Diameter           |               | 50-60mm / 70-80mm                                    |  |