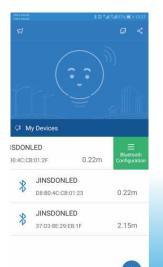

## JINSDON IOT LoRa Smart Control and Monitor System

**JSDSOLAR IOT** LoRa intelligent control system can assist you to learn location and reason of broken one easily, setting different working modes for summer and winter or rainy season and dry season by one click, calculating how much cost your project saved for the government.