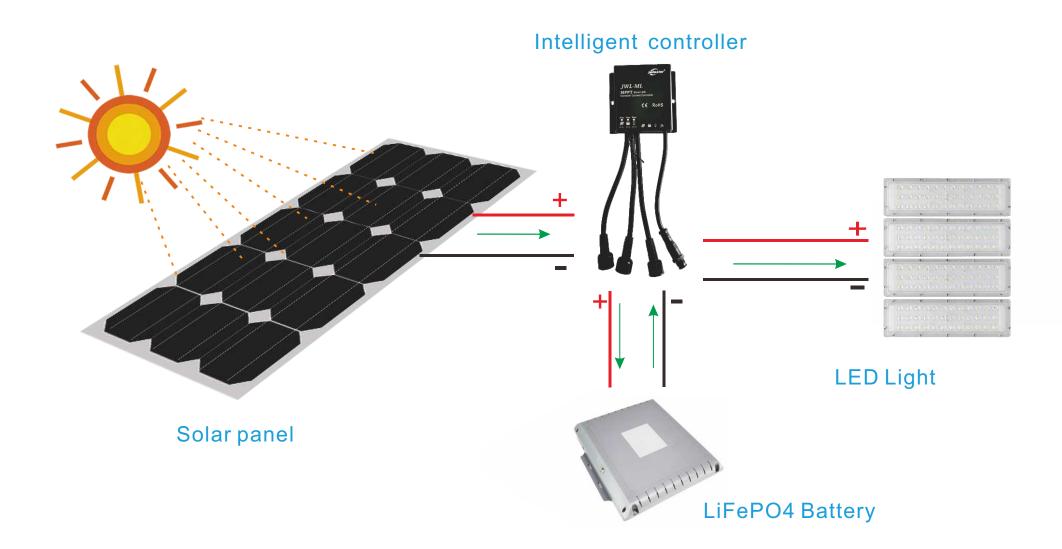

# **BD-X Series 20W - 120W Integrated Solar Street Light**



# Main Parts

All components are made of water proofing to make sure the whole solar street light approved IP66



#### Anti-wind Level



### Battery and Solar Panel



# Feature



#### Working Mode

| Night<br>LED Light Working:<br>Time+Smart Sensor | Sensor time | Someone passby | No one |
|--------------------------------------------------|-------------|----------------|--------|
|                                                  | 4hours      | 100%           | 50%    |
|                                                  | 2hours      | 60%            | 30%    |
|                                                  | 6hours      | 40%            | 20%    |

#### APP Bluetooth Samrt Control













#### **Dimming Operation**



**Working Parameter Setting** 







## JINSDON IOT LoRa Smart Control and Monitor System

**JSDSOLAR IOT** LoRa intelligent control system can assist you to learn loca