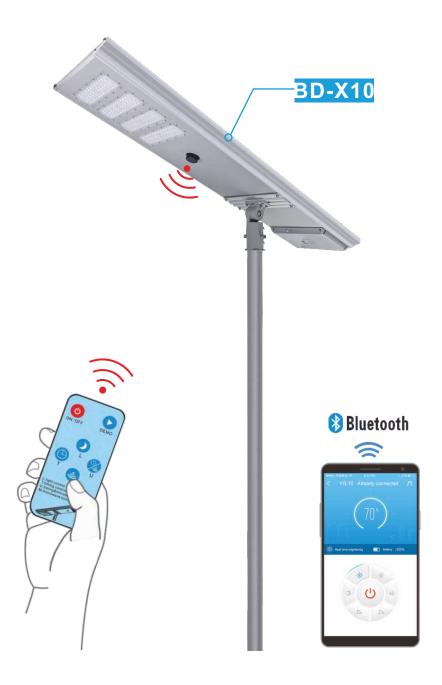

#### APP Bluetooth Samrt Control

# Main Parts

All components are made of water proofing to make sure the whole solar street light approved IP66