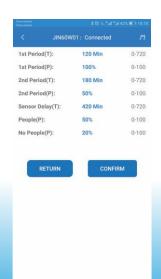

Solar Street Light**



# Main Parts

All components are made of water proofing to make sure the whole solar street light approved IP66



#### Anti-wind Level



### Battery and Solar Panel



# Feature



#### Working Mode

| Night<br>LED Light Working:<br>Time+Smart Sensor | Sensor time | Someone passby | No one |
|--------------------------------------------------|-------------|----------------|--------|
|                                                  | 4hours      | 100%           | 50%    |
|                                                  | 2hours      | 60%            | 30%    |
|                                                  | 6hours      | 40%            | 20%    |

#### APP Bluetooth Samrt Control













#### **Dimming Operation**



**Working Parameter Setting** 







## JINSDON IOT LoRa Smart Control and Monitor System

**JSDSOLAR IOT** LoRa intelligent control system can assist you to learn location and reason of broken one easily, setting different working modes for summer and winter or rainy season and dry season by one click, calculating how much cost your project saved for the government.







| Model                   |               | BD-X10                                               |  |
|-------------------------|---------------|------------------------------------------------------|--|
| Mono Solar<br>Panel     | Power         | 100W                                                 |  |
|                         | Efficiency    | >19%                                                 |  |
|                         | Life          | 25