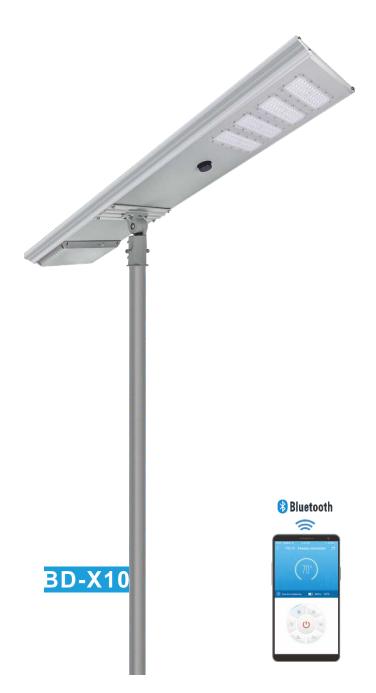

#### APP Bluetooth Samrt Control

| Model                   |               | BD-X10                                               |  |
|-------------------------|---------------|------------------------------------------------------|--|
| Mono Solar<br>Panel     | Power         | 100W                                                 |  |
|                         | Efficiency    | >19%                                                 |  |
|                         | Life          | 25years                                              |  |
| LED light               | Power         | 100W                                                 |  |
|                         | Color Temp    | 3000-6500k                                           |  |
|                         | LED Chip      | Bridgelux / Philips                                  |  |
|                         | Luminums flux | 160lm/w(total: 10000-16000lm)                        |  |
|                         | Life          | ≥50000hrs                                            |  |
| CATL LiFePO4<br>Battery | Capacity      | 564Wh                                                |  |
|                         | Life Cycle    | 3000cycles                                           |  |
| Intelligent Controller  |               | MPPT charge control                                  |  |
| Working Time            |               | 12hours/day, light+time+<br>microwave sensor control |  |
| Charging Temp           |               | − <b>20</b> °C <b>-60</b> °C                         |  |
| Discharging Temp        |               | -20 °C -60 °C                                        |  |
| Storage Temp            |               | 0 ℃ -45 ℃                                            |  |
| Height of Pole          |               | 7-9m                                                 |  |
| Distance of Pole        |               | <30m                                                 |  |
| Products Size           |               | 1550*432*73mm                                        |  |
| Weight:                 |               | 22.5kg                                               |  |
| Pole Diameter           |               | 50-60mm / 70-80mm                                    |  |