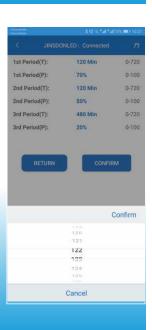

lar Street Light**



# Main Parts

All components are made of water proofing to make sure the whole solar street light approved IP66



#### Anti-wind Level



### Battery and Solar Panel



# Feature



#### Working Mode

| Night<br>LED Light Working:<br>Time+Smart Sensor | Sensor time | Someone passby | No one |
|--------------------------------------------------|-------------|----------------|--------|
|                                                  | 4hours      | 100%           | 50%    |
|                                                  | 2hours      | 60%            | 30%    |
|                                                  | 6hours      | 40%            | 20%    |

#### APP Bluetooth Samrt Control













#### **Dimming Operation**



**Working Parameter Setting** 







## JINSDON IOT LoRa Smart Control and Monitor System

**JSDSOLAR IOT** LoRa intelligent control system can assist you to learn location and reason of broken one easily, setting different working modes for summer and winter or rainy season and dry season by one click, calculating how much cost your project saved for the government.







| Model                   |               | BD-X10                                               |  |
|-------------------------|---------------|------------------------------------------------------|--|
| Mono Solar<br>Panel     | Power         | 100W                                                 |  |
|                         | Efficiency    | >19%                                                 |  |
|                         | Life          | 25ye